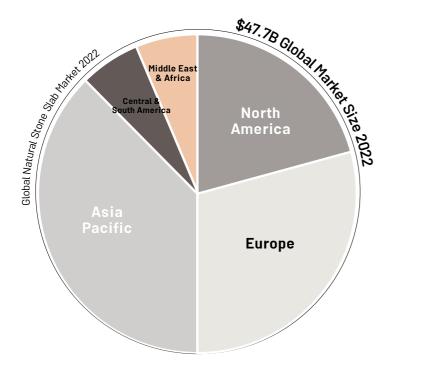

|       |
|              |              |             |                                                                       |       |
|              |              |             |                                                                       |       |
|              |              |             |                                                                       |       |
|              |              |             |                                                                       |       |
|              |              |             | Number of                                                             |       |
| %15          | % <b>5.6</b> | %5          | real estate transactions According to the District of Tehran Dec 2022 | %26.8 |



How should I design and implement a creative **marketing** and **sales** plan?



### 19 | GROWTH



How to create a **scenario** for starting a business?

What are the real business **risks** and how are they **evaluated?** 

How should I deal with **exit** and **end** of business scenarios?

21 | GROWTH









23 I GROWTH



How **business intelligence** helps to achieve profitability and effectiveness?



The field of activity of Iran's Instagram stores in 2022



Expected annual growth rate in the next 5 years

27 | GROWTH

How can I make **processes**, **tasks** and **relationships** within the business effective?

How is **innovative targeting** achieved at each stage of business?





Price index of  $1m^2$  of housing in Tehran in 7 years Growth of real estate in Tehran; will b