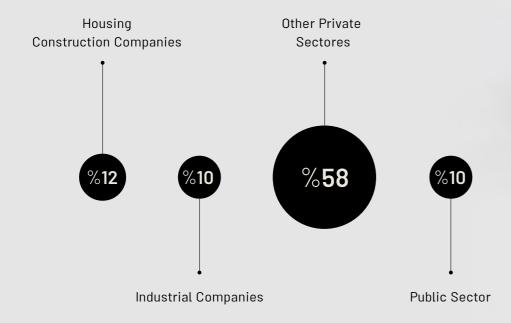

27 | GROWTH

How can I make **processes**, **tasks** and **relationships** within the business effective?

How is **innovative targeting** achieved at each stage of business?

Price index of  $1m^2$  of housing in Tehran in 7 years Growth of real estate in Tehran; will be 30 to 40%Forecast: the average  $m^2$  will be at least 65 to 70 million Tomans-the end of 2023 Million Tomans