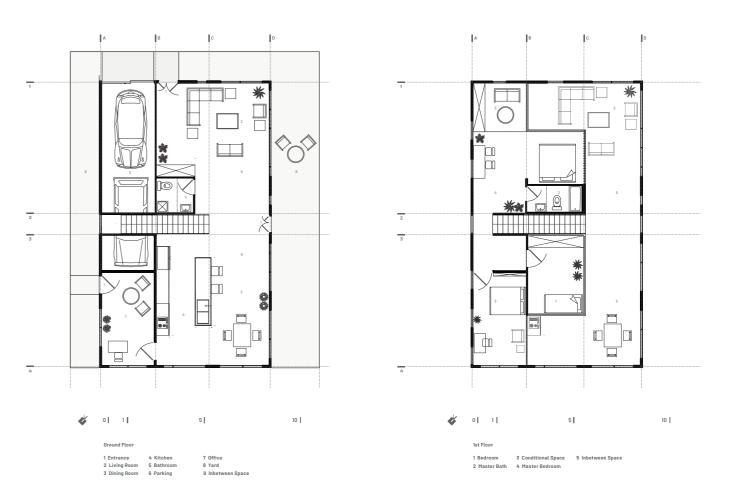

DESIGN

How can I use the updated **spatial program** and **innovative ideas** in building design?

1 Entrance 4 Kitchen 7 Toilet 10 Yard

2 Living Room 5 Master Bedroom 8 Parking 11 Gathering Space 3 Dining Room 6 Master Bath 9 Private Yard