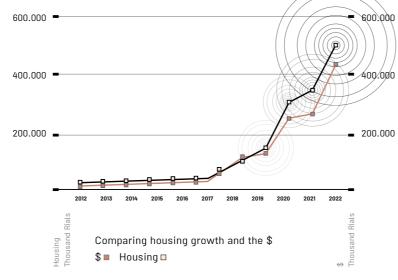

27 | GROWTH

How can I make **processes**, **tasks** and **relationships** within the business effective?

How is **innovative targeting** achieved at each stage of business?

Price index of  $1m^2$  of housing in Tehran in 7 years Growth of real estate in Tehran; will be 30 to 40%Forecast: the average  $m^2$  will be at least 65 to 70 million Tomans-the end of 2023 Million Tomans