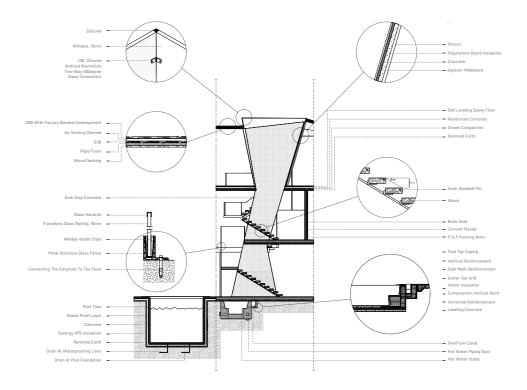

DESIGN

How can I use the updated **spatial program** and **innovative ideas** in building design?

1 Entrance 4 Kitchen 7 Toilet 10 Yard

2 Living Room 5 Master Bedroom 8 Parking 11 Gathering Space 3 Dining Room 6 Master Bath 9 Private Yard