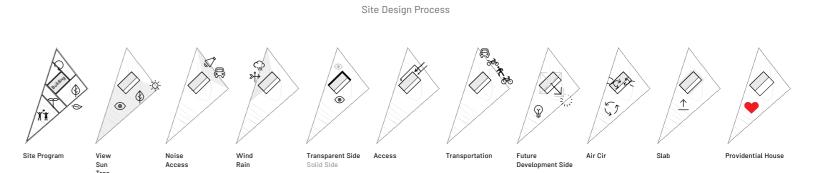

DESIGN

How can I use the updated **spatial program** and **innovative ideas** in building design?

1 Entrance 4 Kitchen 7 Toilet 10 Yard

2 Living Room 5 Master Bedroom 8 Parking 11 Gathering Space 3 Dining Room 6 Master Bath 9 Private Yard